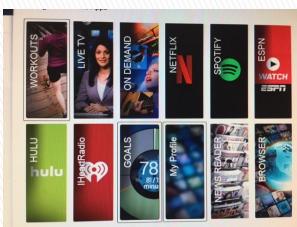

#### Completed

- Installation of Virtual Fitness
- Two more Keiser Cycle Bikes
- Cycle Bike on the main floor
- New Precor Treadmill
- Updated new treadmills with access to:

- Wellbeats provider
- Additional fitness classes
- Workout plans
- Fitness assessments
- Over 350 virtual fitness classes

Virtual Fitness Challenge held from February 18 - March 17

- 53 Members took part in the challenge and participated in at least 1 class.
- 23 Members completed 5–9 classes
- 10 Members completed 10 or more classes